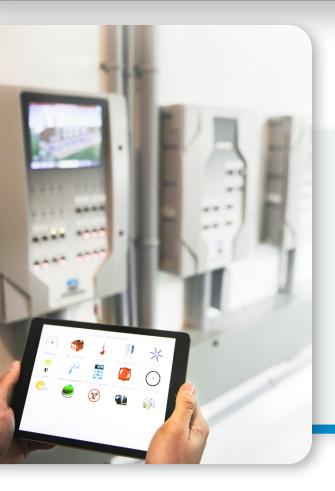

#### **MAXIMUS Controller**

Stay connected at all times to your farm

 Operation management according to parameters

- Ventilation
- Feeding
- Temperature
- Lights
- Water
- Etc.
- Equipment automation
- · Real-time data collection
- · Flock management
- Customizable reports
- Remote access

### **MAXIMUS Software**

For all types of poultry production management

- Data entry on mobile application
- Synchronization of production tracking for all buildings and sites
- Reports/tables shared between the producer and stakeholders
- Production performance monitoring based on real-time data