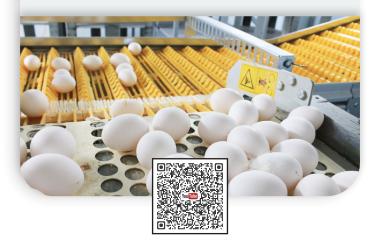

## **Egg Flow Management**

Ensure a consistent and synchronized egg flow

- Controls the speed of the belts, elevators, and conveyors
- Adapts the flow according to the traffic density of each tributary
- Ensures safe transportation for better egg quality