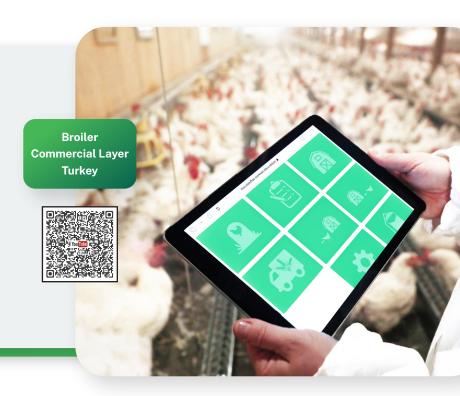

#### **MAXIMUS Controller**

Stay connected at all times to your farm

 Operation management according to parameters

- Ventilation
- Feeding
- Temperature
- Lights
- Water
- Etc.
- Equipment automation
- · Real-time data collection
- · Flock management
- Customizable reports
- Remote access

### **MAXIMUS Software**

For all types of poultry production management

- Data entry on mobile application
- Synchronization of production tracking for all buildings and sites
- Reports/tables shared between the producer and stakeholders
- Production performance monitoring based on real-time data