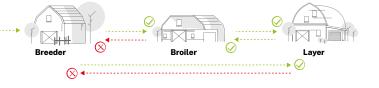

Control of the movement sequence according to the biosecurity pyramid.

**MAXIMUS** Solution can help troubleshoot remotely, save unnecessary visits and reduce the number of people going to the farm.

Detailed history (date and time) of the use of each worker's card.