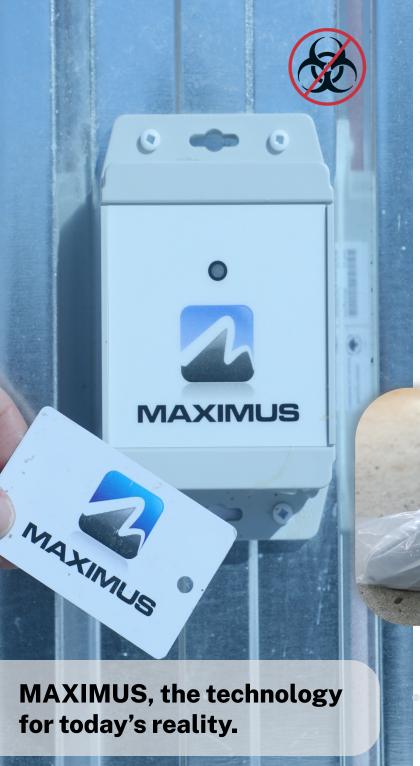

## **Biosecurity Solution**

Tirus · Pandemic · Coccidiosis · Pathogen
Tirus · Pandemic · Coccidiosis · Pathogen

Protecting your livestock and your team

More than ever, preventative measures to stay healthy are part of everyday life. Installed at both the site entrance and buildings, a **MAXIMUS card reader** allows you to control access.

Access authorizations and restrictions for each employee or visitor according to their schedule, role, state of health, etc.

Remote door unlocking. Ask visitors to contact you for permission to enter your farm.

Control of the movement sequence according to the biosecurity pyramid.

**MAXIMUS** Solution can help troubleshoot remotely, save unnecessary visits and reduce the number of people going to the farm.

Detailed history (date and time) of the use of each worker's card.