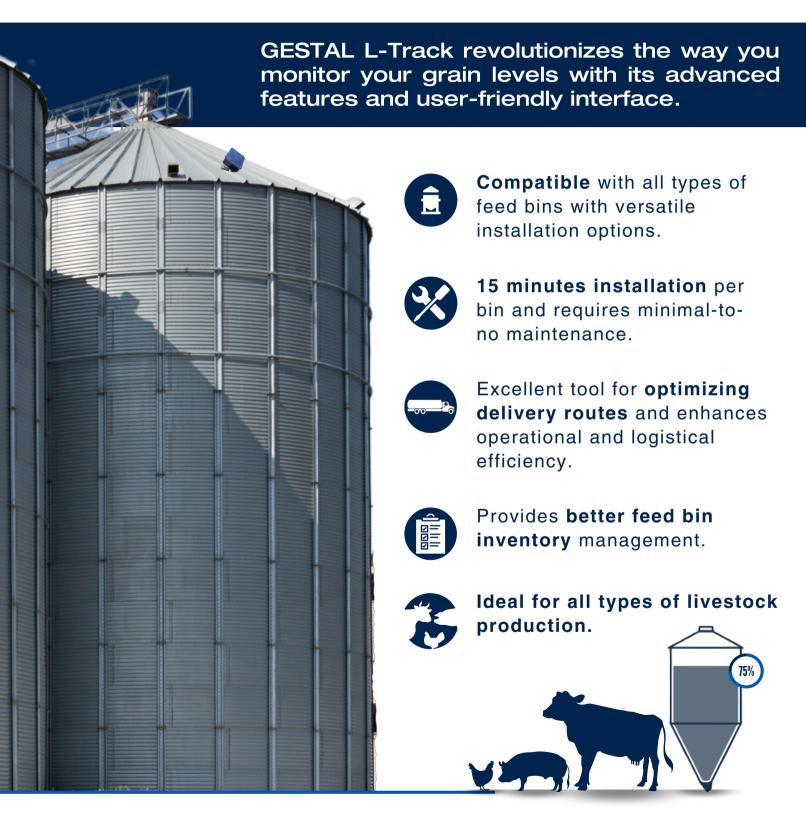

## **WIRELESS FEED BIN SENSOR**

CUTTING-EDGE SOLUTION DESIGNED TO OPTIMIZE FEED BIN MANAGEMENT.

Access to valuable insight at your fingertips. User-friendly, access to real-time information through the VISION software.

## EASY INSTALLATION. REAL-TIME MONITORING. ENHANCED EFFICIENCY.