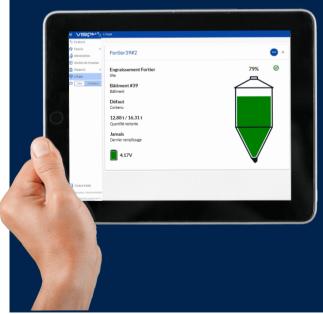

## **WIRELESS FEED BIN SENSOR**

CUTTING-EDGE SOLUTION DESIGNED TO OPTIMIZE FEED BIN MANAGEMENT.

Access to valuable insight at your fingertips. User-friendly, access to real-time information through the VISION software.