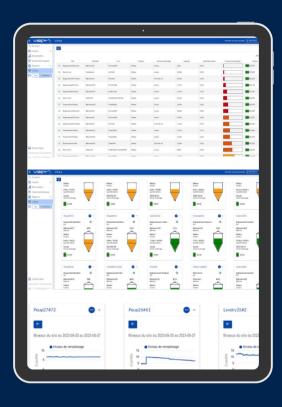

## **WIRELESS FEED BIN SENSOR**

CUTTING-EDGE SOLUTION DESIGNED TO OPTIMIZE FEED BIN MANAGEMENT.

Access to valuable insight at your fingertips. User-friendly, access to real-time information through the VISION software.