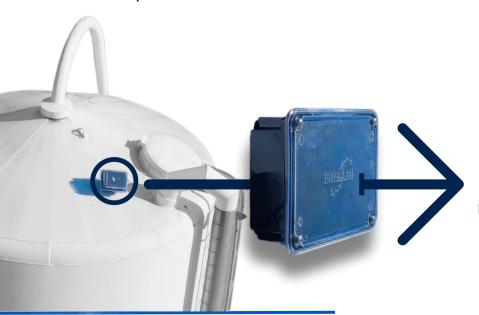

## **WIRELESS FEED BIN SENSOR**

CUTTING-EDGE SOLUTION DESIGNED TO OPTIMIZE FEED BIN MANAGEMENT.







Access to valuable insight at your fingertips. User-friendly, access to real-time information through the VISION software.



Shareable data to any management you or your provider uses.



Wireless connection, using Internet or cellular network for remote data access and SIM card solutions for sites without Internet.



Highly durable battery. A solar panel recharges the battery that powers the L-Track. No electrical connection is required.



## EASY INSTALLATION. REAL-TIME MONITORING. ENHANCED EFFICIENCY.





## **HIGH PERFORMANCE MADE EASY**