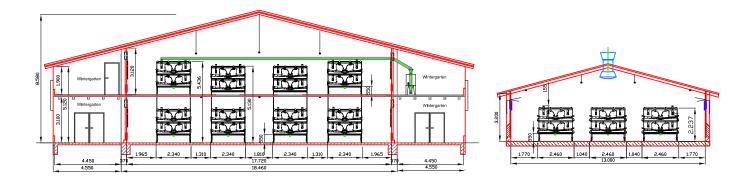

*SPECIFICATIONS Easy 100 –** Aviary



### **AVIARY SYSTEM**

Easy 80/100 Aviary system, much appreciated by our customers and by far our best seller in Europe. The system is equipped with a center eggbelt which collects system eggs automatically.

Very Easy bird control due to maximum overview and only two tiers.

#### ADVANTAGES OF THE EASY 100

- > Very good overview in the system, saves labour
- Only two tiers, means, no climbing for the customer, saves labour
- > System eggs are automatically collected on the egg belt, which means: Less labour
- > Customer collects all the eggs that are laid in the system
- Low system suited for conversion from existing houses
- Water, feed and laying nest on each tier, means:
  Good start up for the hens
- > Best feed conversion ratio in the market









#### **Fienhage Poultry-Solutions**

Vechtaer Straße 90 49424 Lutten · Germany Tel: +49 (0) 44 41 - 99 94 0 E-Mail: info@fienhage.com www.fienhage.com