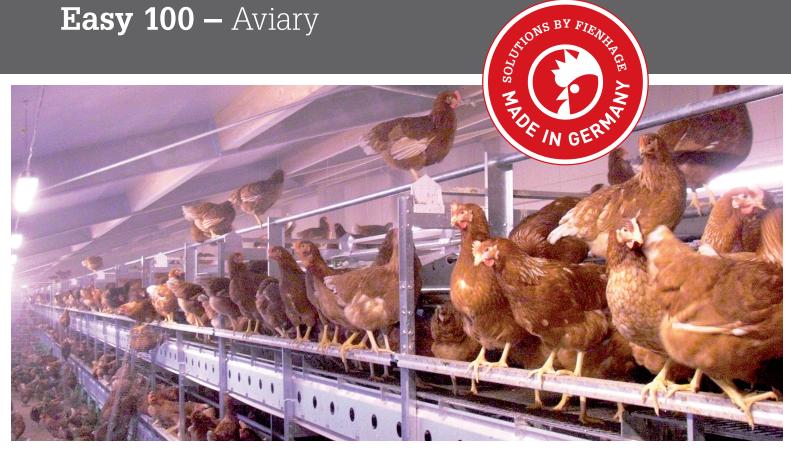

# EASY 100 – AVIARY

### **AVIARY SYSTEM**

Easy 80/100 Aviary system, much appreciated by our customers and by far our best seller in Europe. The system is equipped with a center eggbelt which collects system eggs automatically.

Very Easy bird control due to maximum overview and only two tiers.