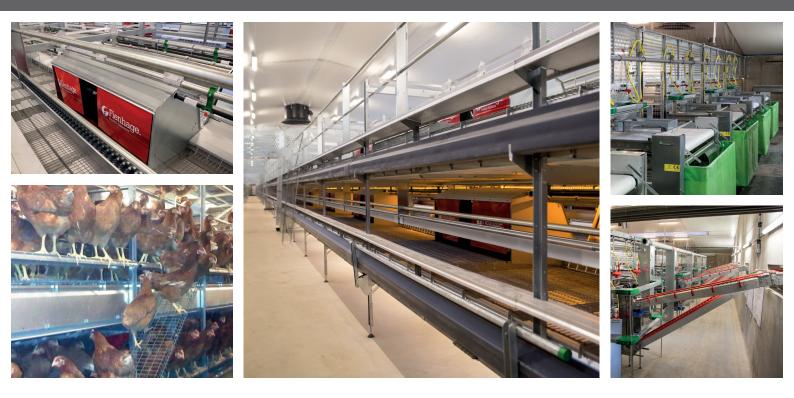

### **AVIARY SYSTEM**

Easy 80/100 Aviary system, much appreciated by our customers and by far our best seller in Europe. The system is equipped with a center eggbelt which collects system eggs automatically.

#### ADVANTAGES OF THE EASY 100

- > Very good overview in the system, saves labour
- Only two tiers, means, no climbing for the customer, saves labour
- > System eggs are automatically collected on the egg belt, which means: Less labour
- > Customer collects all the eggs that are laid in the system
- Low system suited for conversion from existing houses
- Water, feed and laying nest on each tier, means:
  Good start up for the hens
- > Best feed conversion ratio in the market