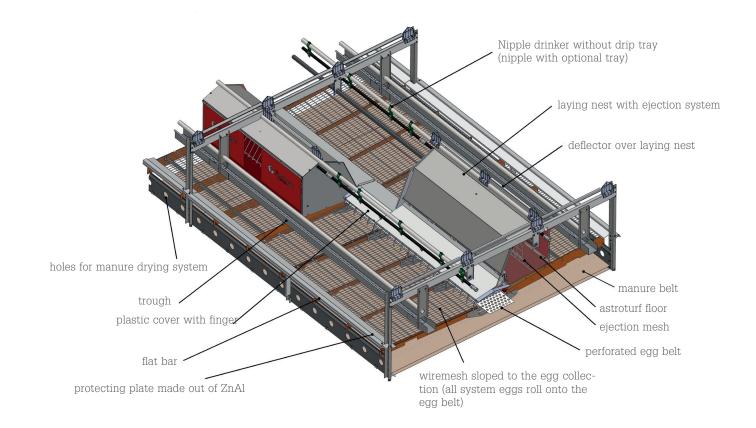

### **AVIARY SYSTEM**

Easy 80/100 Aviary system, much appreciated by our customers and by far our best seller in Europe. The system is equipped with a center eggbelt which collects system eggs automatically.

Very Easy bird control due to maximum overview and only two tiers.

#### ADVANTAGES OF THE EASY 100

- > Very good overview in the system, saves labour
- Only two tiers, means, no climbing for the customer, saves labour
- > System eggs are automatically collected on the egg belt, which means: Less labour
- > Customer collects all the eggs that are laid in the system
- Low system suited for conversion from existing houses
- Water, feed and laying nest on each tier, means:
  Good start up for the hens
- > Best feed conversion ratio in the market