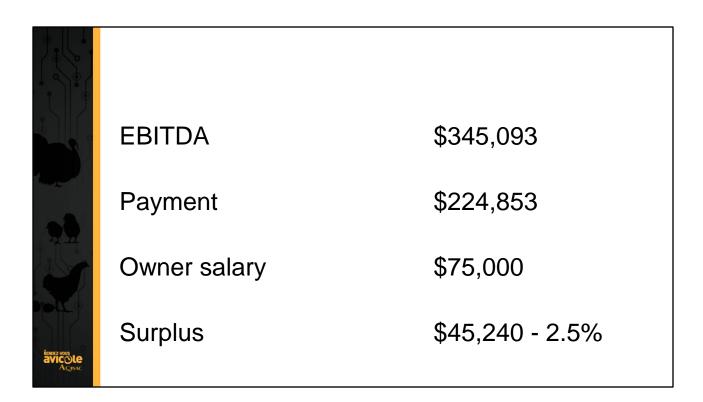

The higher the ratio, the more sensitive the business is to an interest rate hike

EBITDA - \$345,093

Debt of \$2,500,00 ratio: 6.7 for 1

15-year depreciation – 4% Interest rate

Payment = \$224,853