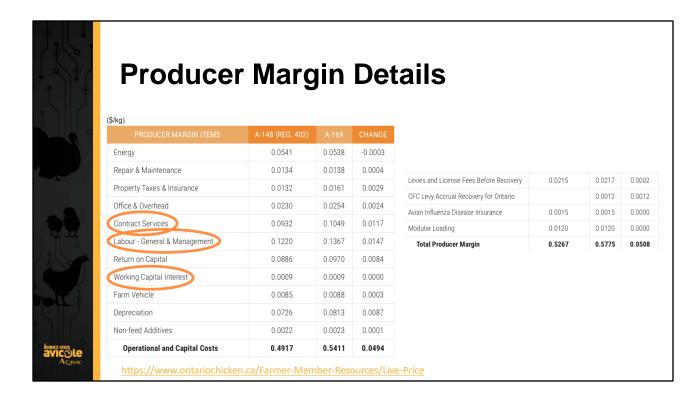

ategory

\*Éleveurs de volailles du Québec (Québec Poultry Producers)





## **Feed and Chick Details**

|                                            | COST   |
|--------------------------------------------|--------|
| Feed Price (\$/tonne)                      | 517.5  |
| Feed Price (\$/kg)                         | 0.5175 |
| Feed Conversion Ratio                      | 1.6140 |
| Feed Price × Feed Conversion Ratio (\$/kg) | 0.8352 |

| CHICK COST PER/KG                            | COST   |
|----------------------------------------------|--------|
| Chick Price (\$/chick)                       | 0.9050 |
| Chick Conversion Ratio (chicks per kg)       | 0.4644 |
| Chick Price × Chick Conversion Ratio (\$/kg) | 0.4203 |

https://www.ontariochicken.ca/Farmer-Member-Resources/Live-Price





## **Income Statement Structure**

- Sales
- Cost of production (cost of goods sold)
- Gross margin
- Earnings before interest, taxes, depreciation, and amortization (EBITDA)
- Net earnings



|                            |                                                                                                                                                                                                                                                                                                                   | ł