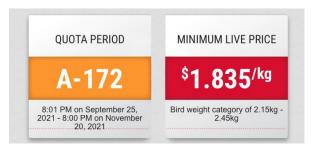

#### FGMLP = Period A-172

 $EVQ^* = +\$0.02 - 0.012 = \$0.008$ 

Allocation period A172 (September 26 to November 20, 2021)

1.843 \$/kg

birds of the reference category

\*Éleveurs de volailles du Québec (Québec Poultry Producers)