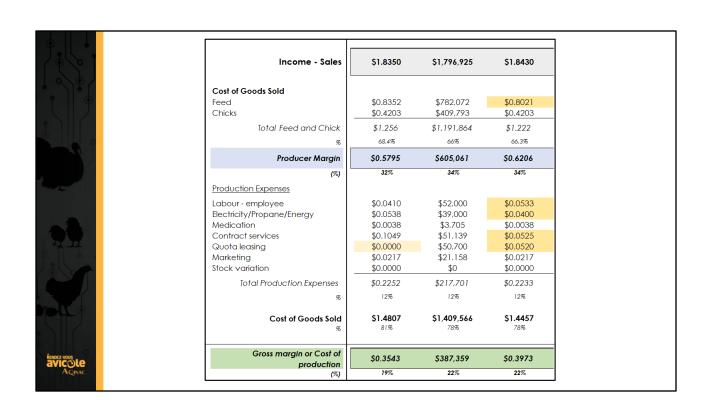

## **Income Statement Structure**

- Sales
- Cost of production (cost of goods sold)
- Gross margin
- Earnings before interest, taxes, depreciation, and amortization (EBITDA)
- Net earnings

|                            |                                                                                                                                                                                                                                                                                                                   | ł                                                                                                                                                                                                                                                                                                                                                                         |
|----------------------------|-------------------------------------------------------------------------------------------------------------------------------------------------------------------------------------------------------------------------------------------------------------------------------------------------------------------|---------------------------------------------------------------------------------------------------------------------------------------------------------------------------------------------------------------------------------------------------------------------------------------------------------------------------------------------------------------------------|
| Income - Sales             | \$1.8350                                                                                                                                                                                                                                                                                                          |                                                                                                                                                                                                                                                                                                                                                                           |
| Cost of Goods Sold         |                                                                                                                                                                                                                                                                                                                   |                                                                                                                                                                                                                                                                                                                                                                           |
|                            | \$0.8352                                                                                                                                                                                                                                                                                                          |                                                                                                                                                                                                                                                                                                                                                                           |
| Chicks                     |                                                                                                                                                                                                                                                                                                                   |                                                                                                                                                                                                                                                                                                                                                                           |
| Total Feed and Chick       | \$1.256                                                                                                                                                                                                                                                                                                           |                                                                                                                                                                                                                                                                                                                                                                           |
| %                          | 68.4%                                                                                                                                                                                                                                                                                                             |                                                                                                                                                                                                                                                                                                                                                                           |
| Producer Margin            | \$0.5795                                                                                                                                                                                                                                                                                                          |                                                                                                                                                                                                                                                                                                                                                                           |
| (%)                        | 32%                                                                                                                                                                                                                                                                                                               |                                                                                                                                                                                                                                                                                                                                                                           |
| Production Expenses        |                                                                                                                                                                                                                                                                                                                   |                                                                                                                                                                                                                                                                                                                                                                           |
| Labour - employee          |                                                                                                                                                                                                                                                                                                                   |                                                                                                                                                                                                                                                                                                                                                                           |
| Electricity/Propane/Energy |                                                                                                                                                                                                                                                                                                                   |                                                                                                                                                                                                                                                                                                                                                                           |
|                            |                                                                                                                                                                                                                                                                                                                   |                                                                                                                                                                                                                                                                                                                                                                           |
|                            |                                                                                                                                                                                                                                                                                                                   |                                                                                                                                                                                                                                                                                                                                                                           |
|                            |                                                                                                                                                                                                                                                                                                                   |                                                                                                                                                                                                                                                                                                                                                                           |
| Stock variation            |                                                                                                                                                                                                                                                                                                                   |                                                                                                                                                                                                                                                                                                                                                                           |
| Total Production Expenses  | \$0.0000                                                                                                                                                                                                                                                                                                          |                                                                                                                                                                                                                                                                                                                                                                           |
| %                          | 0%                                                                                                                                                                                                                                                                                                                |                                                                                                                                                                                                                                                                                                                                                                           |
| Cost of Goods Sold         | \$1.2555                                                                                                                                                                                                                                                                                                          |                                                                                                                                                                                                                                                                                                                                                                           |
| %                          | 68%                                                                                                                                                                                                                                                                                                               |                                                                                                                                                                                                                                                                                                                                                                           |
|                            |                                                                                                                                                                                                                                                                                                                   |                                                                                                                                                                                                                                                                                                                                                                           |
| Gross margin or Cost of    | \$0.5795                                                                                                                                                                                                                                                                                                          |                                                                                                                                                                                                                                                                                                                                                                           |
| production (%)             | 32%                                                                                                                                                                                                                                                                                                               | 1                                                                                                                                                                                                                                                                                                                                                                         |
|                            | Cost of Goods Sold Feed Chicks  Total Feed and Chick  **  Producer Margin  (%)  Production Expenses  Labour - employee Electricity/Propane/Energy Medication Contract services Quota leasing Marketing Stock variation  Total Production Expenses  **  Cost of Goods Sold  **  Gross margin or Cost of production | Cost of Goods Sold Feed \$0.8352 \$0.4203  Total Feed and Chick  Reproducer Margin (%)  Production Expenses Labour - employee Electricity/Propane/Energy Medication Contract services Quota leasing Marketing Stock variation  Total Production Expenses  Cost of Goods Sold Reproduction  Gross margin or Cost of production  \$0.8352 \$0.4203  \$1.256 68.4%  \$0.5795 |

|                                 | Income - Sales                                                                                                                        | \$1.8350             | \$1.8350                                                                         |
|---------------------------------|---------------------------------------------------------------------------------------------------------------------------------------|----------------------|----------------------------------------------------------------------------------|
|                                 | Cost of Goods Sold<br>Feed<br>Chicks                                                                                                  | \$0.8352<br>\$0.4203 | \$0.8352<br>\$0.4203                                                             |
|                                 | Total Feed and Chick                                                                                                                  | \$1.256<br>68.4%     | \$1.256<br>68.4%                                                                 |
|                                 | Producer Margin                                                                                                                       | \$0.5795             | \$0.5795                                                                         |
|                                 | Production Expenses Labour - employee Electricity/Propane/Energy Medication Contract services Quota leasing Marketing Stock variation | 32%                  | \$0.0410<br>\$0.0538<br>\$0.0038<br>\$0.1049<br>\$0.0000<br>\$0.0217<br>\$0.0000 |
|                                 | Total Production Expenses                                                                                                             | \$0.0000             | \$0.2252<br>12%                                                                  |
|                                 | Cost of Goods Sold                                                                                                                    | \$1.2555<br>68%      | \$1. <b>4807</b><br>81%                                                          |
| KODOZAVOJS<br>AVICOLE<br>ACINAC | Gross margin or Cost of production                                                                                                    | \$0.5795<br>32%      | \$0.3543<br>19%                                                                  |
|                                 | (%)                                                                                                                                   | 32%                  | 19%                                                                              |

## **Example**

- Producer holding 4,000 M = 780,000 kg
- Leasing 1,000 M = 195,000 kg: Price of \$0.26/kg
- Production of 975,000 kg over 6.5 flocks
- 150% Allocation
- Conversion of 1.55 and feed price: \$517/t
- Feed = \$0.8021/kg and Chick=\$0.4203/kg

| Gross margin or Cost of production                                       | \$0.3543       | \$387,359      | \$0.3973       |
|--------------------------------------------------------------------------|----------------|----------------|----------------|
| (%)                                                                      | 19%            | 22%            | 22%            |
| Operational Costs                                                        |                |                |                |
| Labour - Owner                                                           | \$0.0957       | <b>\$</b> O    | \$0.0000       |
| Maint. & rep. Equip. + tractor                                           | \$0.0226       | \$22,035       | \$0.0226       |
| Operational Costs  %                                                     | \$0.1183<br>6% | \$22,035<br>1% | \$0.0226<br>1% |
| Fixed Costs Office expenses, insurances, taxes, etc.                     | \$0.0556       | \$20,231       | \$0.0208       |
| Total Expenses                                                           | \$0.1739       | \$42,266       | \$0.0434       |
| %                                                                        | 9%             | 2%             | 2%             |
| Earnings before interest, taxes, depreciation, and amortization (EBITDA) | \$0.1804       | \$345,093      | \$0.3539       |
| Net Margin (%)                                                           | 10%            | 19%            | 19%            |