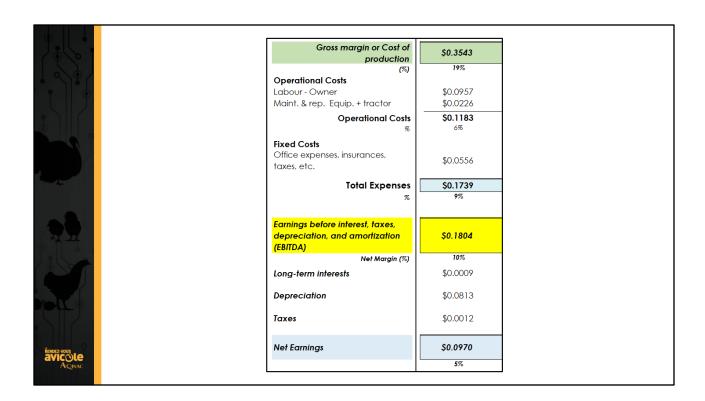

| Gross margin or Cost of production                                       | \$0.3543       | \$387,359      | \$0.3973       |
|--------------------------------------------------------------------------|----------------|----------------|----------------|
| (%)                                                                      | 19%            | 22%            | 22%            |
| Operational Costs                                                        |                |                |                |
| Labour - Owner                                                           | \$0.0957       | <b>\$</b> O    | \$0.0000       |
| Maint. & rep. Equip. + tractor                                           | \$0.0226       | \$22,035       | \$0.0226       |
| Operational Costs  %                                                     | \$0.1183<br>6% | \$22,035<br>1% | \$0.0226<br>1% |
| Fixed Costs Office expenses, insurances, taxes, etc.                     | \$0.0556       | \$20,231       | \$0.0208       |
| Total Expenses                                                           | \$0.1739       | \$42,266       | \$0.0434       |
| %                                                                        | 9%             | 2%             | 2%             |
| Earnings before interest, taxes, depreciation, and amortization (EBITDA) | \$0.1804       | \$345,093      | \$0.3539       |
| Net Margin (%)                                                           | 10%            | 19%            | 19%            |