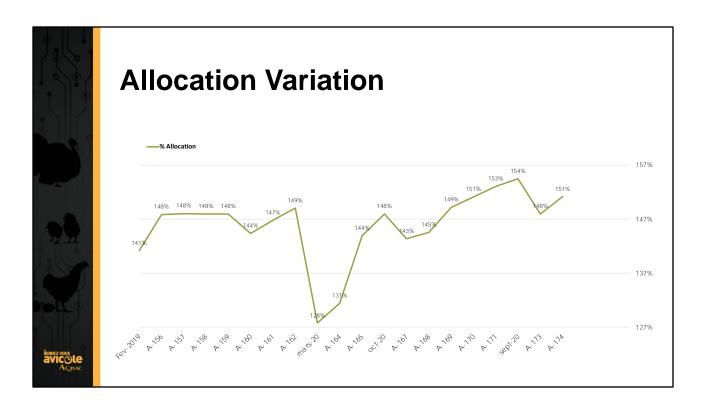

## **Goal of this Presentation**

Compare the cost of production to the financial gross margin

Find out the real production gross margin on an annual basis or by flock, for an informed financial vision of the production



In 2017 - Canadian population 36M, Québec 8.2M

End 2020 – Canada 38M, 5.5% Growth, Québec 8.6M, 4.9% Growth,

2020: In Canada

Mortality rate 5.6% higher than in 2019

Direct and indirect effects of COVID-19



| Broiler Sector   | 2016  | 2017  | 2018  | 2021  |
|------------------|-------|-------|-------|-------|
| Québec           | 748   | 744   | 740   | 753   |
| Canada           | 2,817 | 2,836 | 2,877 | 2,877 |
| Price (\$/kg)    | 1.54  | 1.52  | 1.51  | 1.84  |
| Consumption (kg) | 30.47 | 32.67 | 34.62 | 35.06 |

Increased consumption of 4.5%/year







#### **Cost of Production - General**

- CECPA: Centre études des coûts de productions
- Defines the general principles, standards, and methodological rules associated with conducting agricultural product cost of production studies
- Goal: establish a sales price that includes the cost of production, producer remuneration and a return on equity



# **Cost of Production - Poultry**

« Farm Gate Minimum Live » = FGMLP
Ontario minimum price at the farm

Formula:

FGMLP = feed cost + chick cost + producer margin

The Regulation helps update:

- Feed and chick costs every eight weeks
- Producer margin annually



#### FGMLP = Period A-172



 $EVQ^* = +\$0.02 - 0.012 = \$0.008$ 

Allocation period A172 (September 26 to November 20, 2021)

1.843 \$/kg

birds of the reference category

\*É