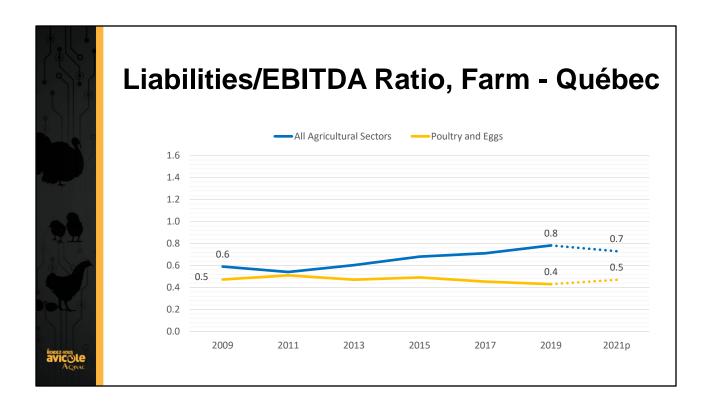

## What is EBITDA?

- Measures the weight of the debt vs what the business is generating
- Debt: all the interest-bearing liabilities
- EBITDA: Earnings before interest, taxes, depreciation, and amortization

The higher the ratio, the more sensitive the business is to an interest rate hike

EBITDA - \$345,093

Debt of \$2,500,00 ratio: 6.7 for 1

15-year depreciation – 4% Interest rate

Payment = \$224,853