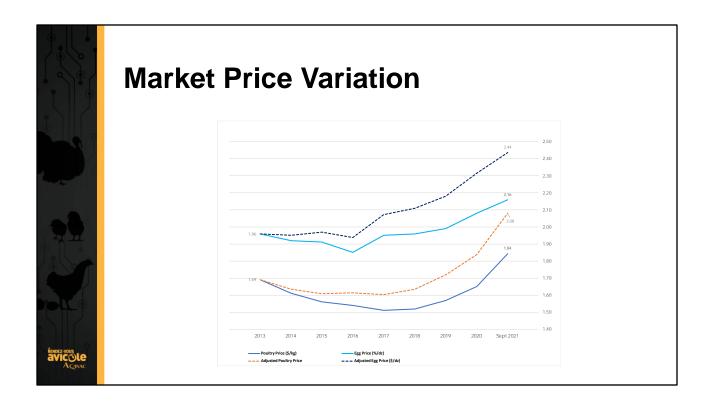

| Broiler Sector   | 2016  | 2017  | 2018  | 2021  |
|------------------|-------|-------|-------|-------|
| Québec           | 748   | 744   | 740   | 753   |
| Canada           | 2,817 | 2,836 | 2,877 | 2,877 |
| Price (\$/kg)    | 1.54  | 1.52  | 1.51  | 1.84  |
| Consumption (kg) | 30.47 | 32.67 | 34.62 | 35.06 |

Increased consumption of 4.5%/year