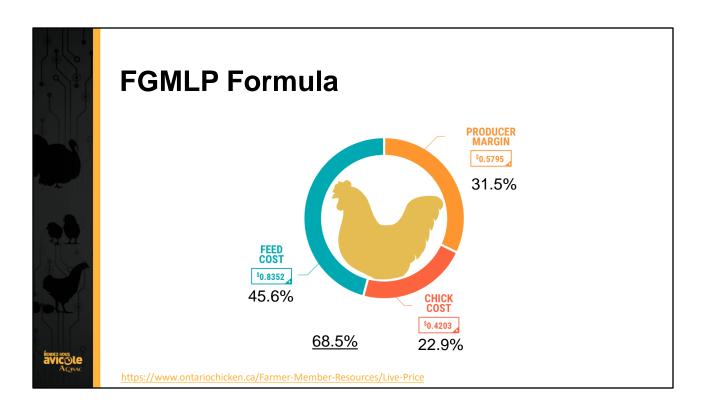

# **Cost of Production - Poultry**

« Farm Gate Minimum Live » = FGMLP
Ontario minimum price at the farm

Formula:

FGMLP = feed cost + chick cost + producer margin

The Regulation helps update:

- Feed and chick costs every eight weeks
- Producer margin annually

## **Feed and Chick Details**

|                                            | COST   |
|--------------------------------------------|--------|
| Feed Price (\$/tonne)                      | 517.5  |
| Feed Price (\$/kg)                         | 0.5175 |
| Feed Conversion Ratio                      | 1.6140 |
| Feed Price × Feed Conversion Ratio (\$/kg) | 0.8352 |

| CHICK COST PER/KG                            | COST   |
|----------------------------------------------|--------|
| Chick Price (\$/chick)                       | 0.9050 |
| Chick Conversion Ratio (chicks per kg)       | 0.4644 |
| Chick Price × Chick Conversion Ratio (\$/kg) | 0.4203 |

https://www.ontariochicken.ca/Farmer-Member-Resources/Live-Price